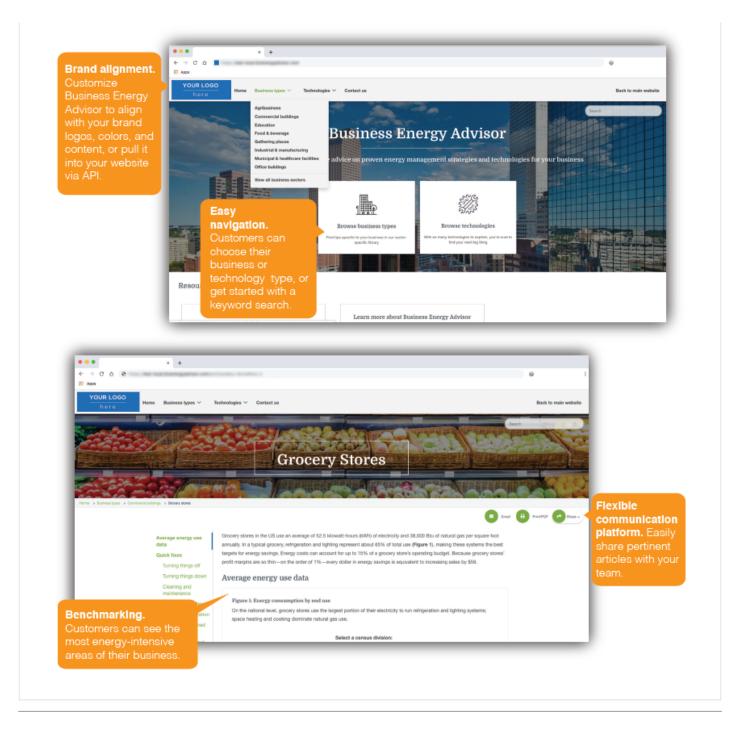

See how Business Energy Advisor works

What we offer:

- *Customization.* You have two options. Link to a hosted version of Business Energy Advisor that we customize with your logo, colors, and custom content to seamlessly blend with your website. Or you can pull Business Energy Advisor content into your website via an application program interface (API) and style it however you choose.
- *Easy updates.* We regularly update the library of topics in Business Energy Advisor, so you don't have to.
- *Powerful web analytics.* We provide up-to-date and in-depth reporting on the performance of Business Energy Advisor in a user-friendly dashboard that you can access at any time.

## Features of the Business Energy Advisor website

© 2008 - 2025 E Source Companies LLC. All rights reserved. Distribution outside subscribing organizations limited by <u>license</u>.