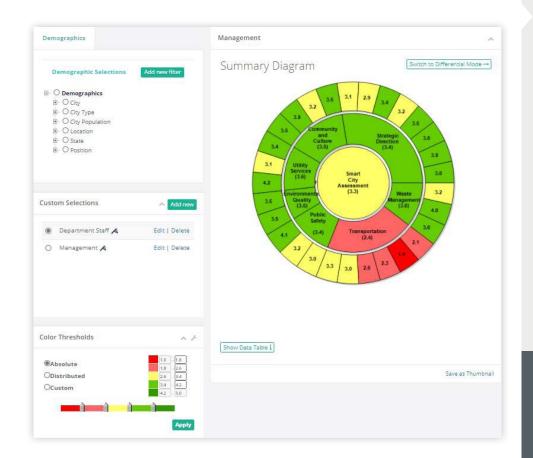

Our web-based tool compiles survey data from numerous teams and departments across your city. Our unique software engine interprets and presents this data using an array of userfriendly charts and graphs, enabling cities to prioritize investments, support continuous improvement efforts, and benchmark their efforts against those of other leading cities.