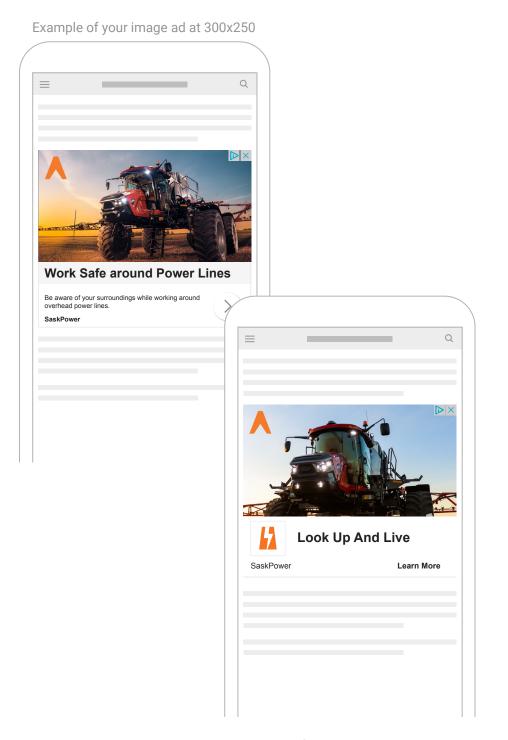

Example of your image ad at 320x568

Example of your native ad at 300x250

Example of your image ad at 300x250

Example of your text ad at 300x250