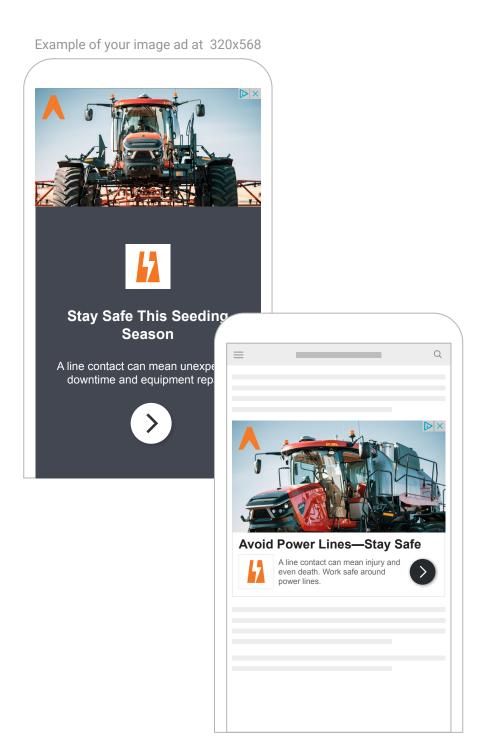

Example of your image ad at 320x568

Example of your native ad at 300x250

Example of your image ad at 300x250

Example of your text ad at 300x250